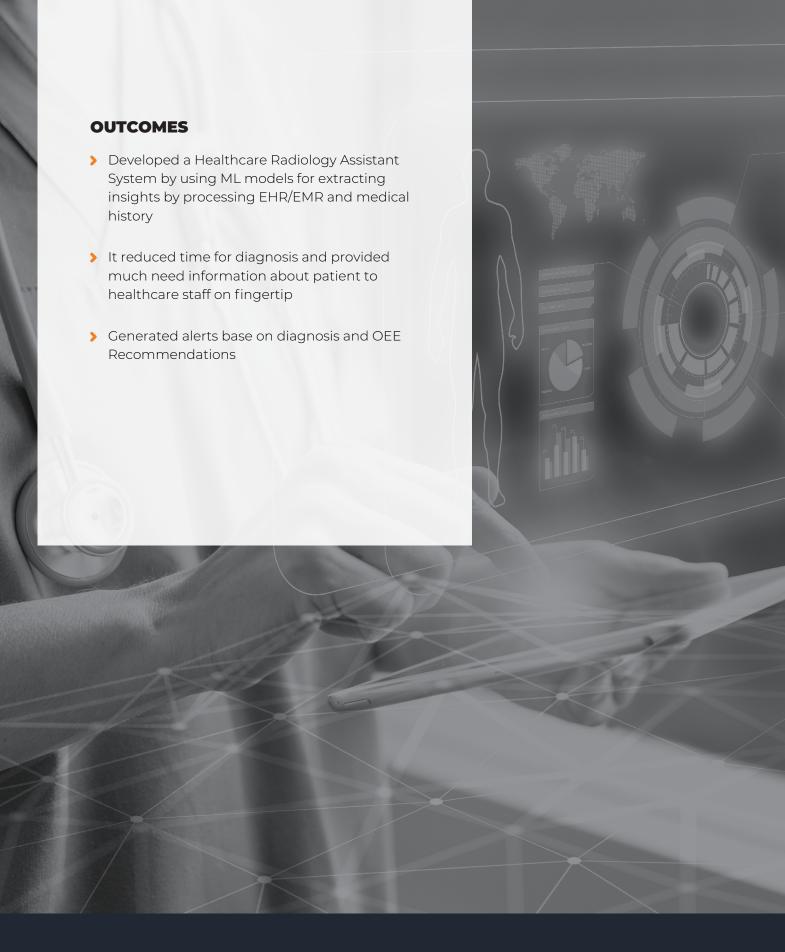

#### **CHALLENGES**

Develop a Healthcare Radiology Assistant System by using ML models for extracting insights by processing EHR/EMR and medical history

### SOLUTION

- Deploy a team with experience in Data Engineering and Data Science
- Data Pre-processing using Hadoop, Spark, Kafka streaming for processing Image, Text, structured (SQL/NoSQL) and unstructured data (e.g. handwritten notes)
- Model exploration, Model development, Model training and validation for Image and text processing, anomaly detection, etc
- Generate actionable insights including:
  - Alerts/Alarms
  - OEE recommendations
  - Actionable insights
  - Disease segmentation
- 5 Integration of solutions with Radiology Assistant and Physician Assist applications