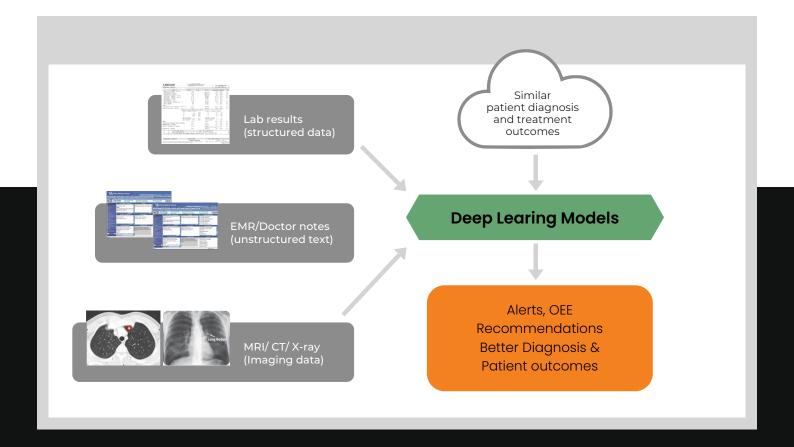

### **OVERVIEW**

Develop a Healthcare Radiology Assistant System using Machine Learning models to extract insights by processing EHR/EMR and medical history. Development of Al Platform for Patient Diagnosis using Machine Learning models operating on EHR/EMR and other data sources.

### SOLUTION

- Deploy a team with experience in Data Engineering and Data Science
- Data Pre-processing using Hadoop, Spark, Kafka streaming for processing Image, Text, structured (SQL/NoSQL) and unstructured data (e.g. handwritten notes)
- Model exploration, Model development, Model training and validation for Image and text processing, anomaly detection, etc
- Generate actionable insights including:
  - Alerts/Alarms
  - OEE recommendations
  - Actionable insights
  - Disease segmentation
- 5 Integration of solutions with Radiology Assistant and Physician Assist applications